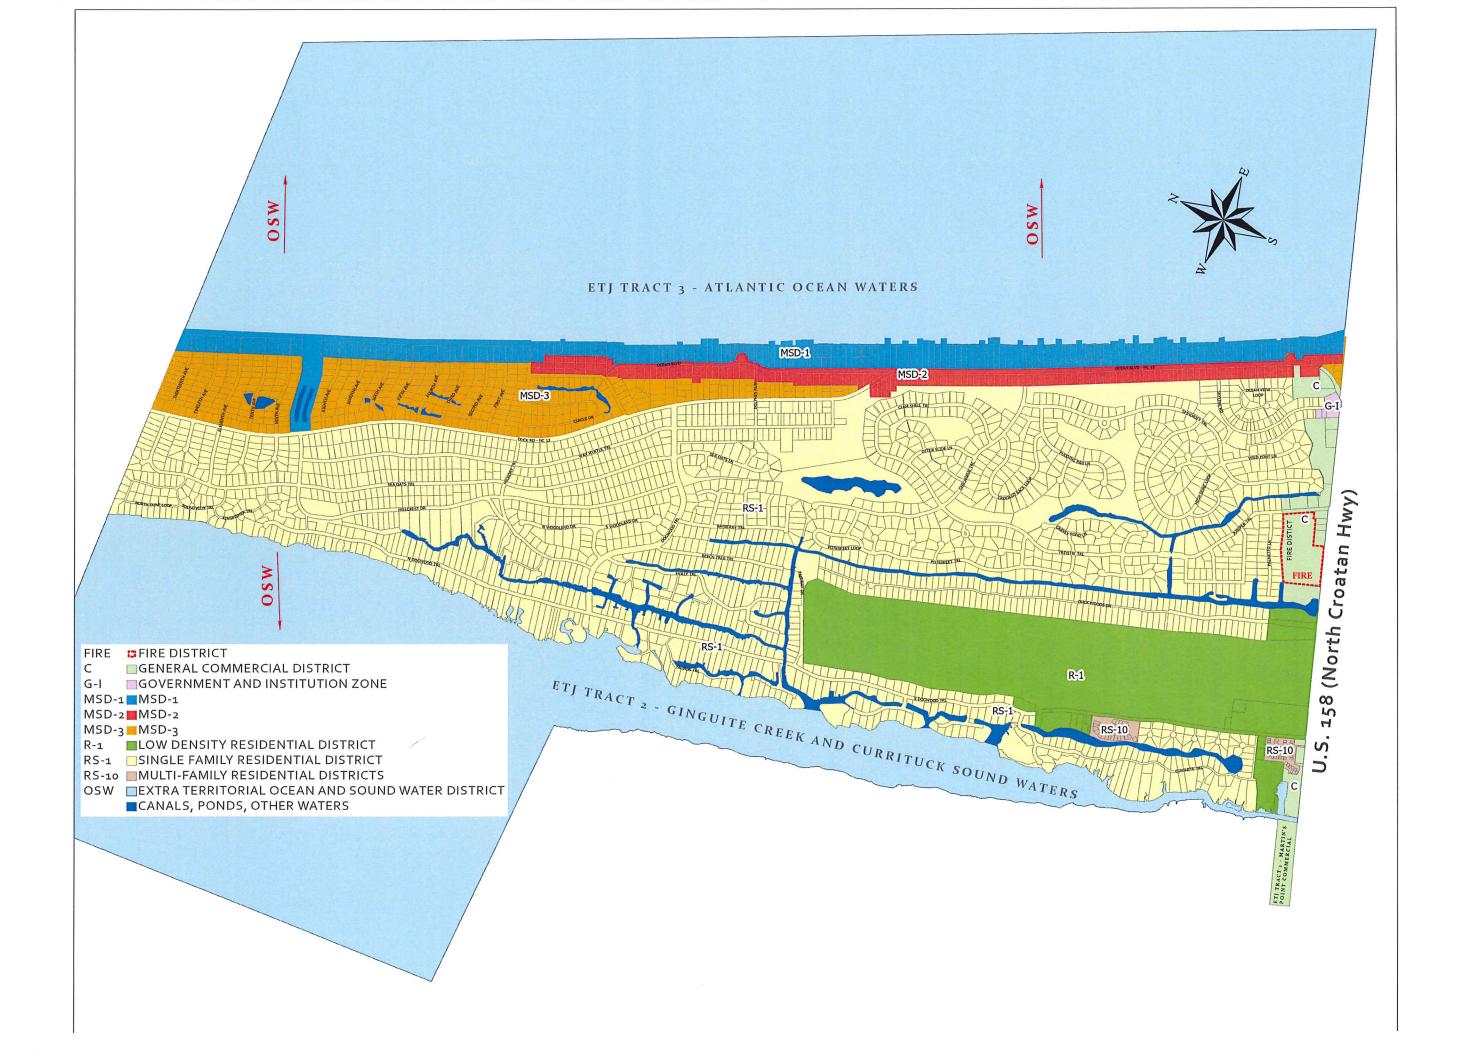

ishment Funding Models

The funding models prepared by DEC Associates, Inc. have been updated based on input received from Council members. One update includes a revision of the applicable tax rate to the currently proposed revenue neutral rate of 19.58 cents. The other update includes a new column on the Town Raised Revenues spreadsheet that shows the average property value of each proposed Municipal Service District (MSD) and the impacts of the proposed MSD tax rates and 19.58 tax rate. The highlighted percentages shown on that spreadsheet are for discussion purposes only, not recommendations. Should Council decide to move forward with a beach nourishment project, a final decision on the funding of the project will not be required until budget discussions for the fiscal year 2021-2022.



May 13, 2020

\$13,974,200 Project

Version 6a

Option 1

Beach Nourishment Financial Model

Sources:

Other

Cost of Issuance:

Project
Cost of Issuance

<u>Uses:</u>

\$ 13,974,200 \$ 100,000

Total: \$ 14,074,200

Borrowed Funds
County Contributed

**7,037,100 7,037,100** 

Total: \$ 14,074,200

Bond Counsel Bank Counsel

LGC FA

\$ 100,000

PLEDGED FUNDS

|         | Sales Tax | Ос   | cupancy<br>Tax | Coun<br>Interloc | - 1    | Total     |         | County<br>Interlocal | Town Raised  | Total           |
|---------|-----------|------|----------------|------------------|--------|-----------|---------|----------------------|--------------|-----------------|
| 2019 \$ | 918,986   | \$ 9 | 968,641        |                  | \$     | 1,887,627 | 2019    |                      |